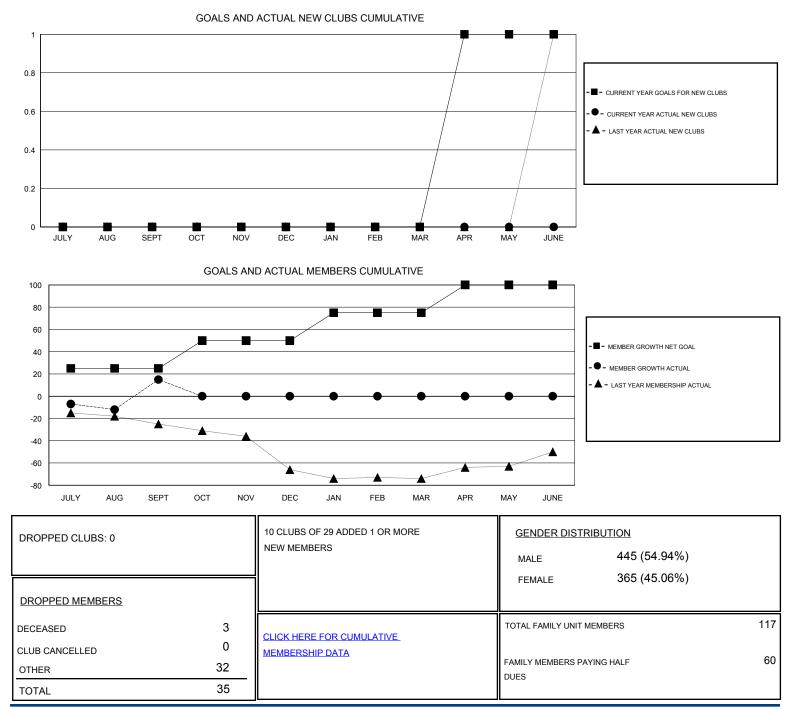

## District 7 L

Results as of: 9/30/2019

| GMT:                                       | LOCATION ARKANSAS |   |   |                                            |                |         | GMT CA  |
|--------------------------------------------|-------------------|---|---|--------------------------------------------|----------------|---------|---------|
| Clubs<br>RESULTS FOR 2019-2020             |                   |   |   | Members<br>RESULTS FOR 2019-2020           |                |         |         |
|                                            |                   |   |   |                                            |                |         |         |
| JULY/AUG/SEPT                              | 0                 | 0 | 0 | JULY/AUG/SEPT                              | 25<br>25       | 57<br>0 | 35<br>0 |
| OCT/NOV/DEC<br>JAN/FEB/MAR<br>APR/MAY/JUNE | 0<br>1            | 0 | 0 | OCT/NOV/DEC<br>JAN/FEB/MAR<br>APR/MAY/JUNE | 25<br>25<br>25 | 0<br>0  | 0       |